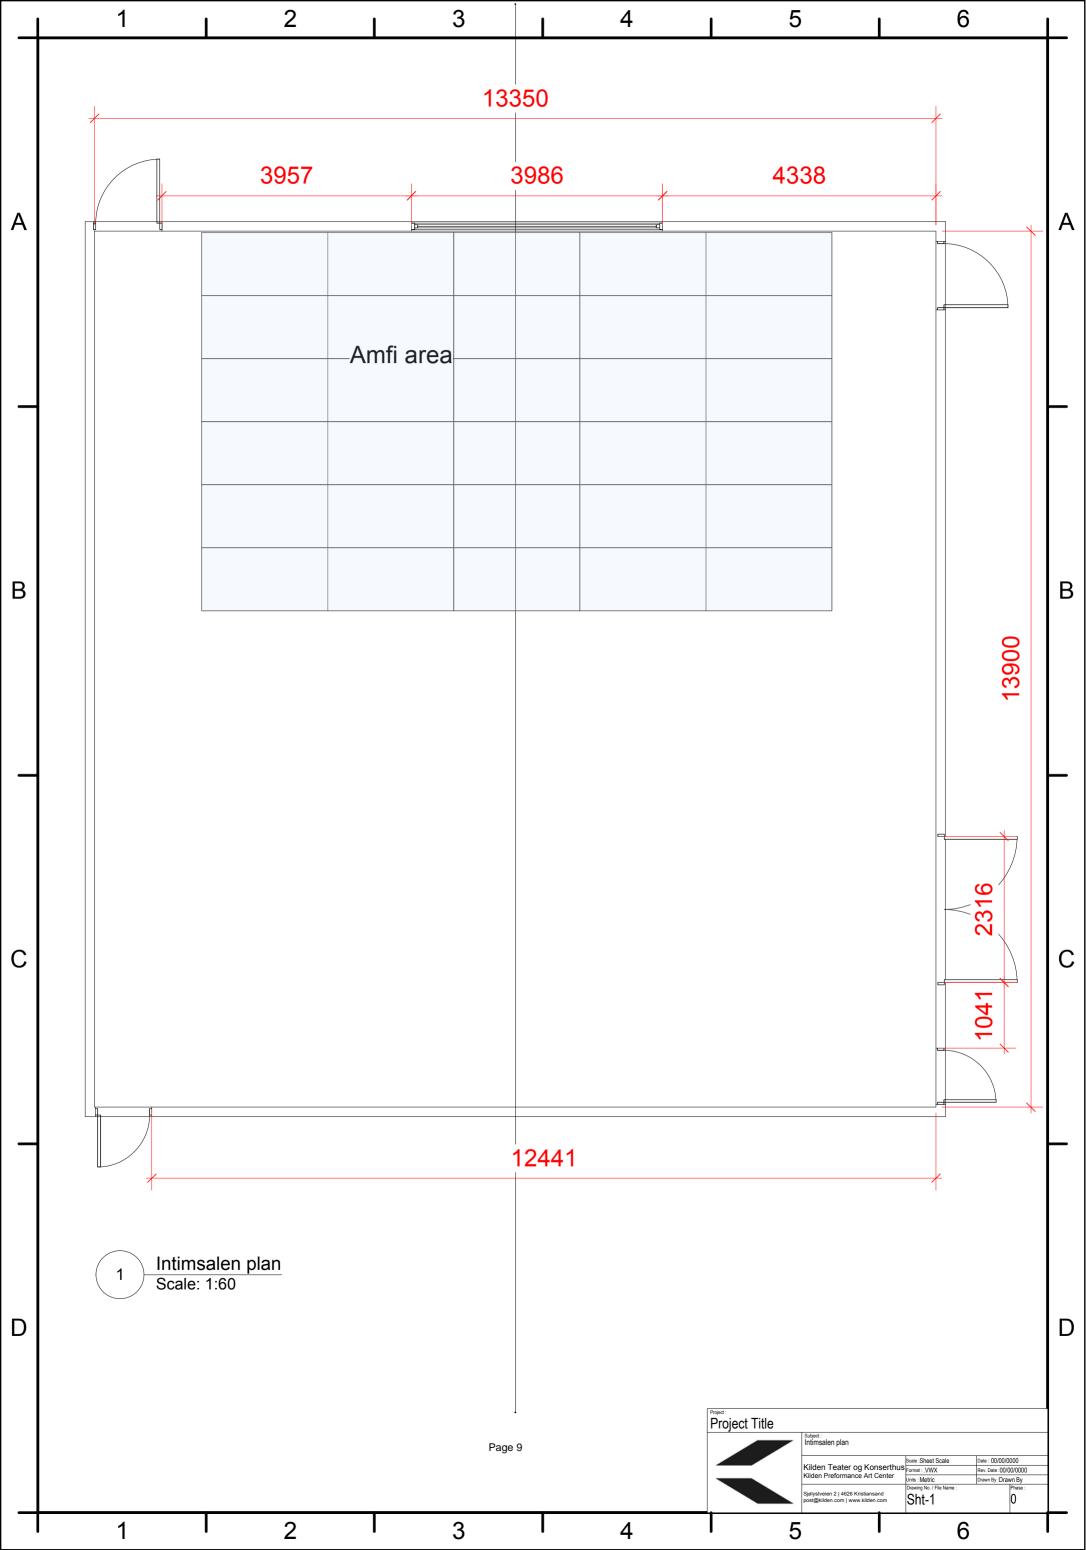

## Intimsalen:

## **Auditorium:**

The venue is a flexible "Black box" with removeable seating and risers.

## Stage:

Width: 13.5 m (without legs)

Depth: 6.35 m (with standard full seating in)

Hight: 4.75m Floor: Black

Audience capacity of 100 with full seating in.

We only have black curtains for up stage wall.

Maximum of 63 performers allowed on standard stage.

There is one entrance for audience and a separate lighting and sound control

room.

NB! There are 2 fire exits, one of which is Stage Right. See Photos.

| Power: | Load Capacity:     | Placement:                  |
|--------|--------------------|-----------------------------|
| 1 x    | 63A 3P 400VAC CEE  | Stage Floor Auditorium left |
| 1x     | 32A 3P 400VAC CEE  | Stage Floor Auditorium left |
| 1x     | 16A 3P 400VAC CEE  | Stage Floor Auditorium left |
| 2x     | 16A Schuko 230 VAC | Stage Floor Auditorium left |
|        | 63A MAX per box    |                             |

## Backstage area:

Size 52m sq. shared space.

Yes, there is a quick-change dressing room.

1 x Wheelchair accessible toilet on 3<sup>rd</sup> floor near stage Small

Green room available in the backstage dressing room

## Access:

Access to stage via loading dock door and take a lift to  $3^{rd}$  floor. Loading dock at ground level with no steps or ramps.

Lift Area: 8.4 m sq. (2.4m \ 3.5m) Max: Load 5000kg 66 people

Loading dock gate ground floor  $$W.\,3.5\ m$$  H.  $3.7\ m$ 

Lift Door W. 2.0 m H. 3.0 m

Stage door 3 rd floor W. 2.6 m H. 2.9 m

Stage Fire door: W. 3.3 m H. 2.85 m

Lift to stage door on the 3rd floor.

## Flying system:

Automated 4 x 10 m truss with 2 x 1-ton motors. 150 kg \m or 625kg CPL. P.A on 1-ton motors.