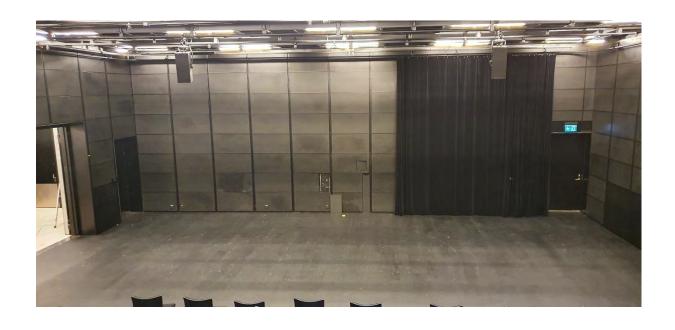

## **Auditorium:**

The venue is a flexible "Black box" with removeable seating and risers.

## Stage:

Width: 13.5 m (without legs)

Depth: 6.35 m (with standard full seating in)

Hight: 4.75m Floor: Black

Audience capacity of 100 with full seating in.

We only have black curtains for up stage wall.

Maximum of 63 performers allowed on standard stage.

There is one entrance for audience and a separate lighting and sound control

room.

NB! There are 2 fire exits, one of which is Stage Right. See Photos.

| Power: | Load Capacity:     | Placement:                  |
|--------|--------------------|-----------------------------|
| 1 x    | 63A 3P 400VAC CEE  | Stage Floor Auditorium left |
| 1x     | 32A 3P 400VAC CEE  | Stage Floor Auditorium left |
| 1x     | 16A 3P 400VAC CEE  | Stage Floor Auditorium left |
| 2x     | 16A Schuko 230 VAC | Stage Floor Auditorium left |
|        | 63A MAX per box    |                             |

#### **Curtains:**

Blacks velour on rails along the upstage wall no standard index beyond this. Extra blacks can be hung on 4 lighting trusses provided it is agreed beforehand.