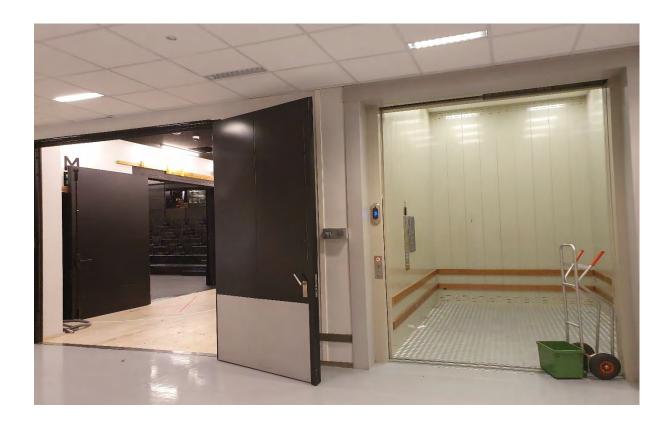

## Access:

Access to stage via loading dock door and take a lift to  $3^{rd}$  floor. Loading dock at ground level with no steps or ramps.

Lift Area: 8.4 m sq. (2.4m \ 3.5m) Max: Load 5000kg 66 people

Loading dock gate ground floor  $$W.\,3.5\ m$$  H.  $3.7\ m$ 

Lift Door W. 2.0 m H. 3.0 m

Stage door 3 rd floor W. 2.6 m H. 2.9 m

Stage Fire door: W. 3.3 m H. 2.85 m

Lift to stage door on the 3rd floor.