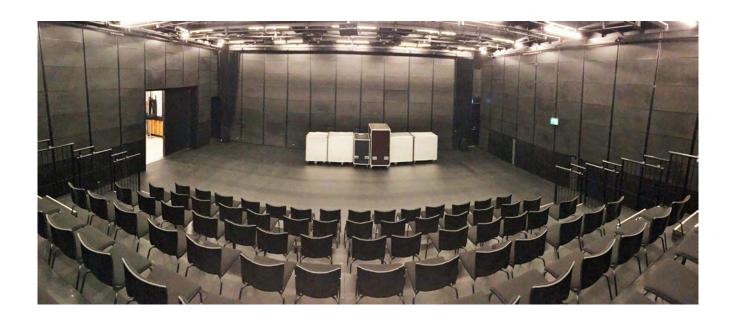

## **Auditorium:**

The venue is a flexible "Black box" with removeable seating and risers.

## Stage:

Width: 13.5 m (without legs)

Depth: 6.35 m (with standard full seating in)

Hight: 4.75m Floor: Black

Audience capacity of 100 with full seating in.

We only have black curtains for up stage wall.

Maximum of 63 performers allowed on standard stage.

There is one entrance for audience and a separate lighting and sound control

room.

NB! There are 2 fire exits, one of which is Stage Right. See Photos.

| Power: | Load Capacity:     | Placement:                  |
|--------|--------------------|-----------------------------|
| 1 x    | 63A 3P 400VAC CEE  | Stage Floor Auditorium left |
| 1x     | 32A 3P 400VAC CEE  | Stage Floor Auditorium left |
| 1x     | 16A 3P 400VAC CEE  | Stage Floor Auditorium left |
| 2x     | 16A Schuko 230 VAC | Stage Floor Auditorium left |
|        | 63A MAX per box    |                             |