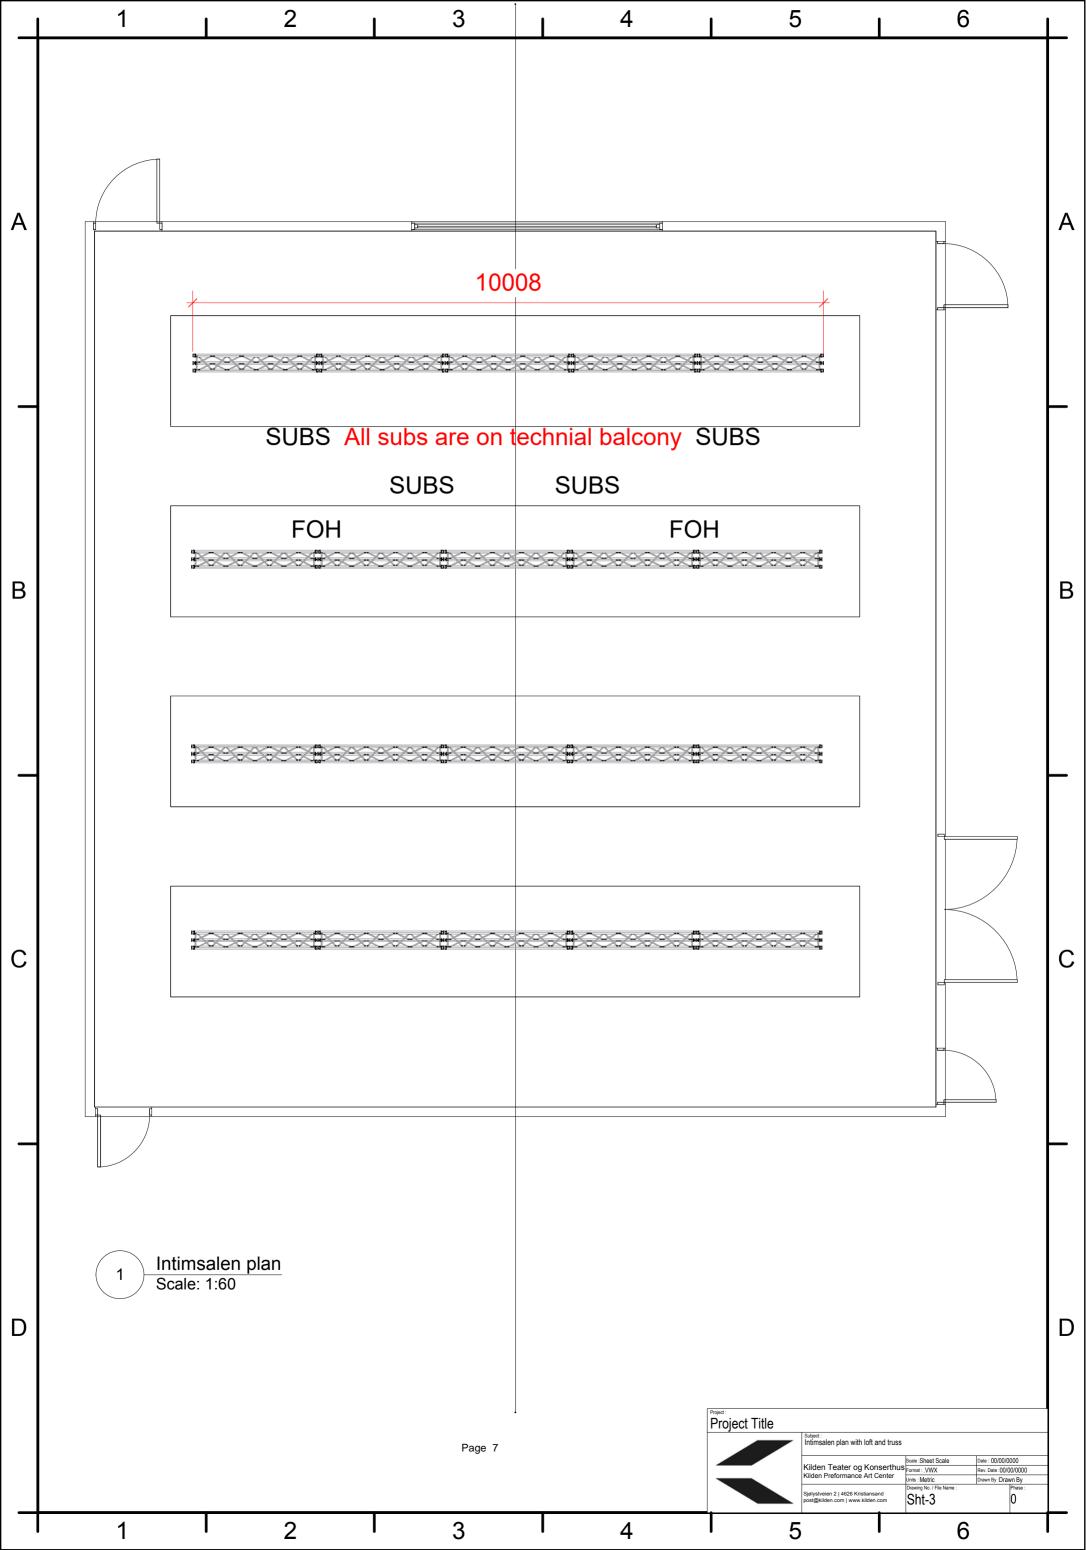

## Flying system:

Automated 4 x 10 m truss with 2 x 1-ton motors. 150 kg \m or 625kg CPL. P.A on 1-ton motors.

## Speakers\ P.A:

BSS Soundweb matrix

2x d&b audiotechnik Y7p (d&b D80 amplifiers)

2x d&b audiotechnik Y10p(d&b D80 amplifiers)

4x d&b audiotechnik Y-series sub