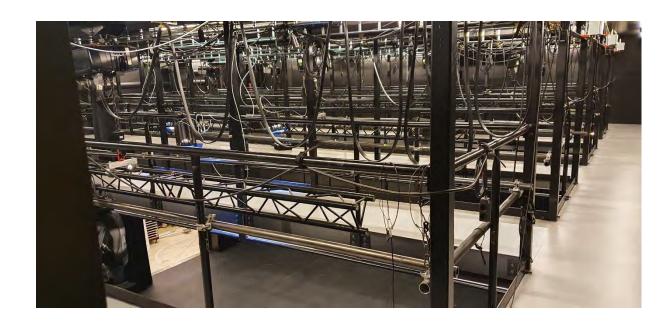

## Flying system:

Automated 4 x 10 m truss with 2 x 1-ton motors. 150 kg \m or 625kg CPL. P.A on 1-ton motors.

#### **Curtains:**

Blacks velour on rails along the upstage wall no standard index beyond this. Extra blacks can be hung on 4 lighting trusses provided it is agreed beforehand.