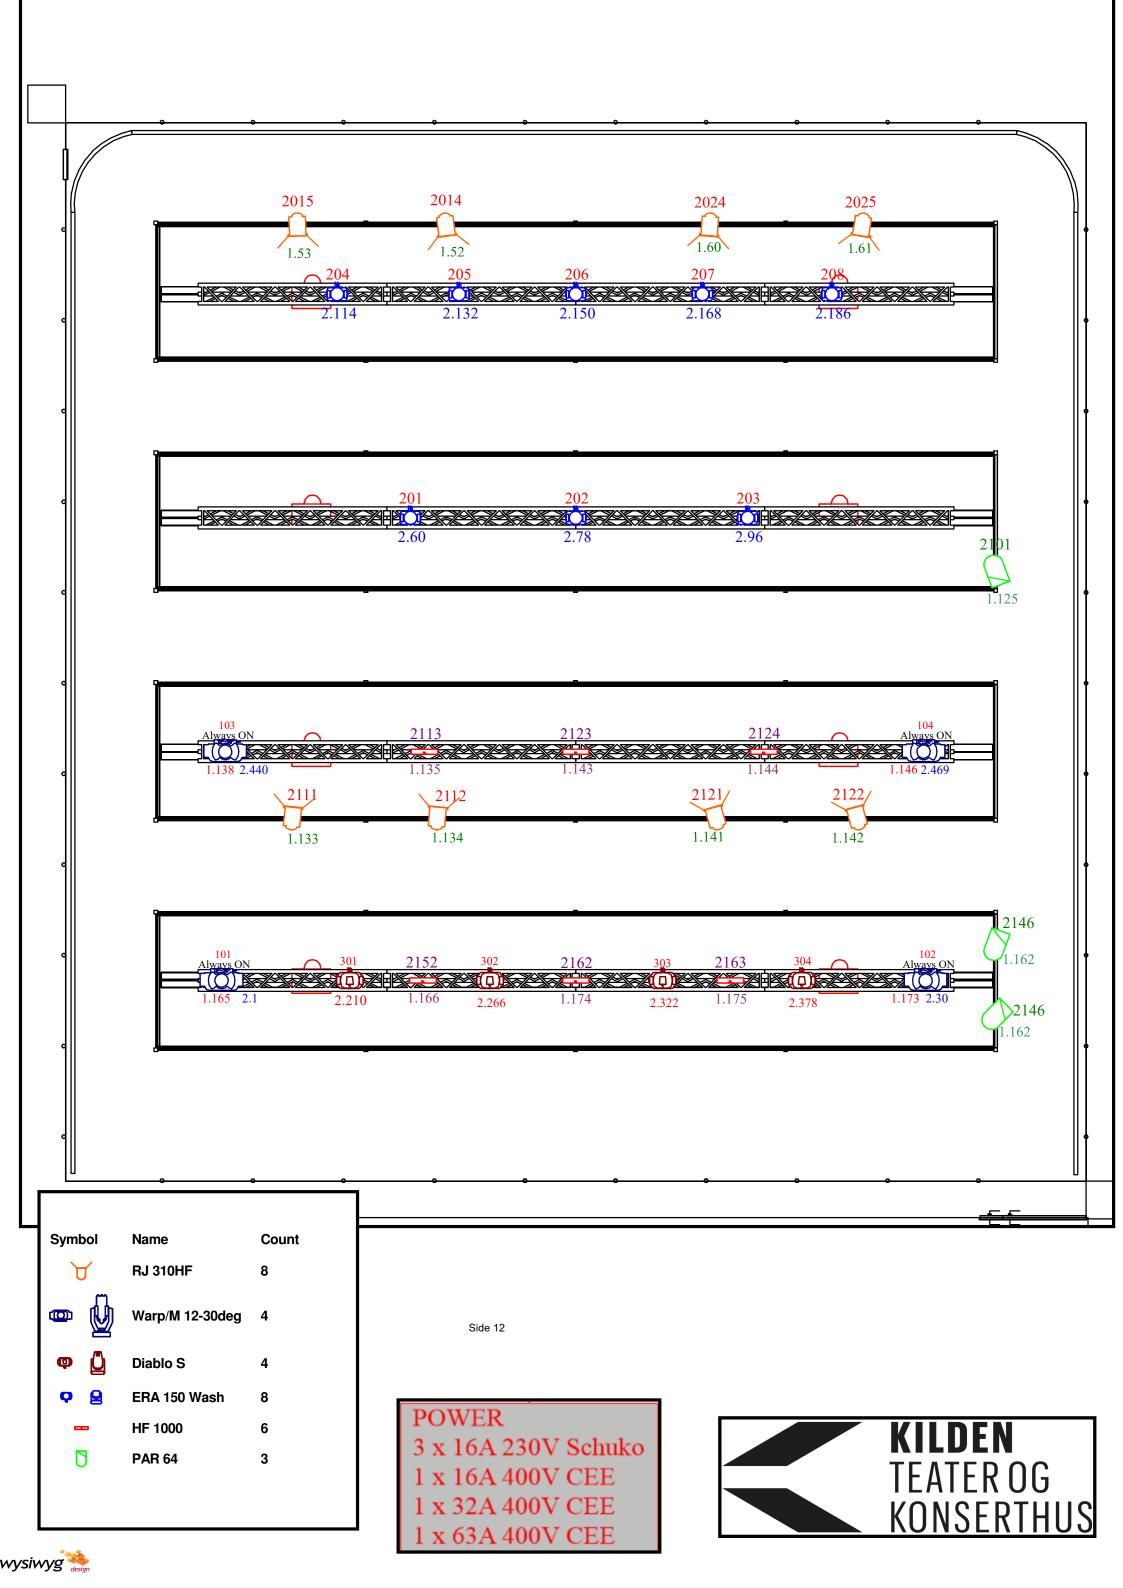

#### **Profiles:**

RobertJuliat613sx1200w28/54°zoom profile 11 pcs Robert Juliat 614sx 1200w 16/36° zoom profile 12 pcs Fresnel: Robert Juliat 310HF 1200W 12pcs Pars: Thomas Pars 64 10 pcs **Moving Heads:** ADB Warp - 800w 12/30° + Rainbow 8" (Fixed position) 4pcs Mac Era 150 8pcs Diadlo s 4pcs

#### Dimmer

SRS NDP12

Dimmer 204 x 3kw dimmerkurser & direktestrømkurser.

There is one entrance for audience and a separate lighting and sound control

room.

NB! There are 2 fire exits, one of which is Stage Right. See Photos.

| Power: | Load Capacity:     | Placement:                  |
|--------|--------------------|-----------------------------|
| 1 x    | 63A 3P 400VAC CEE  | Stage Floor Auditorium left |
| 1x     | 32A 3P 400VAC CEE  | Stage Floor Auditorium left |
| 1x     | 16A 3P 400VAC CEE  | Stage Floor Auditorium left |
| 2x     | 16A Schuko 230 VAC | Stage Floor Auditorium left |
|        | 63A MAX per box    |                             |