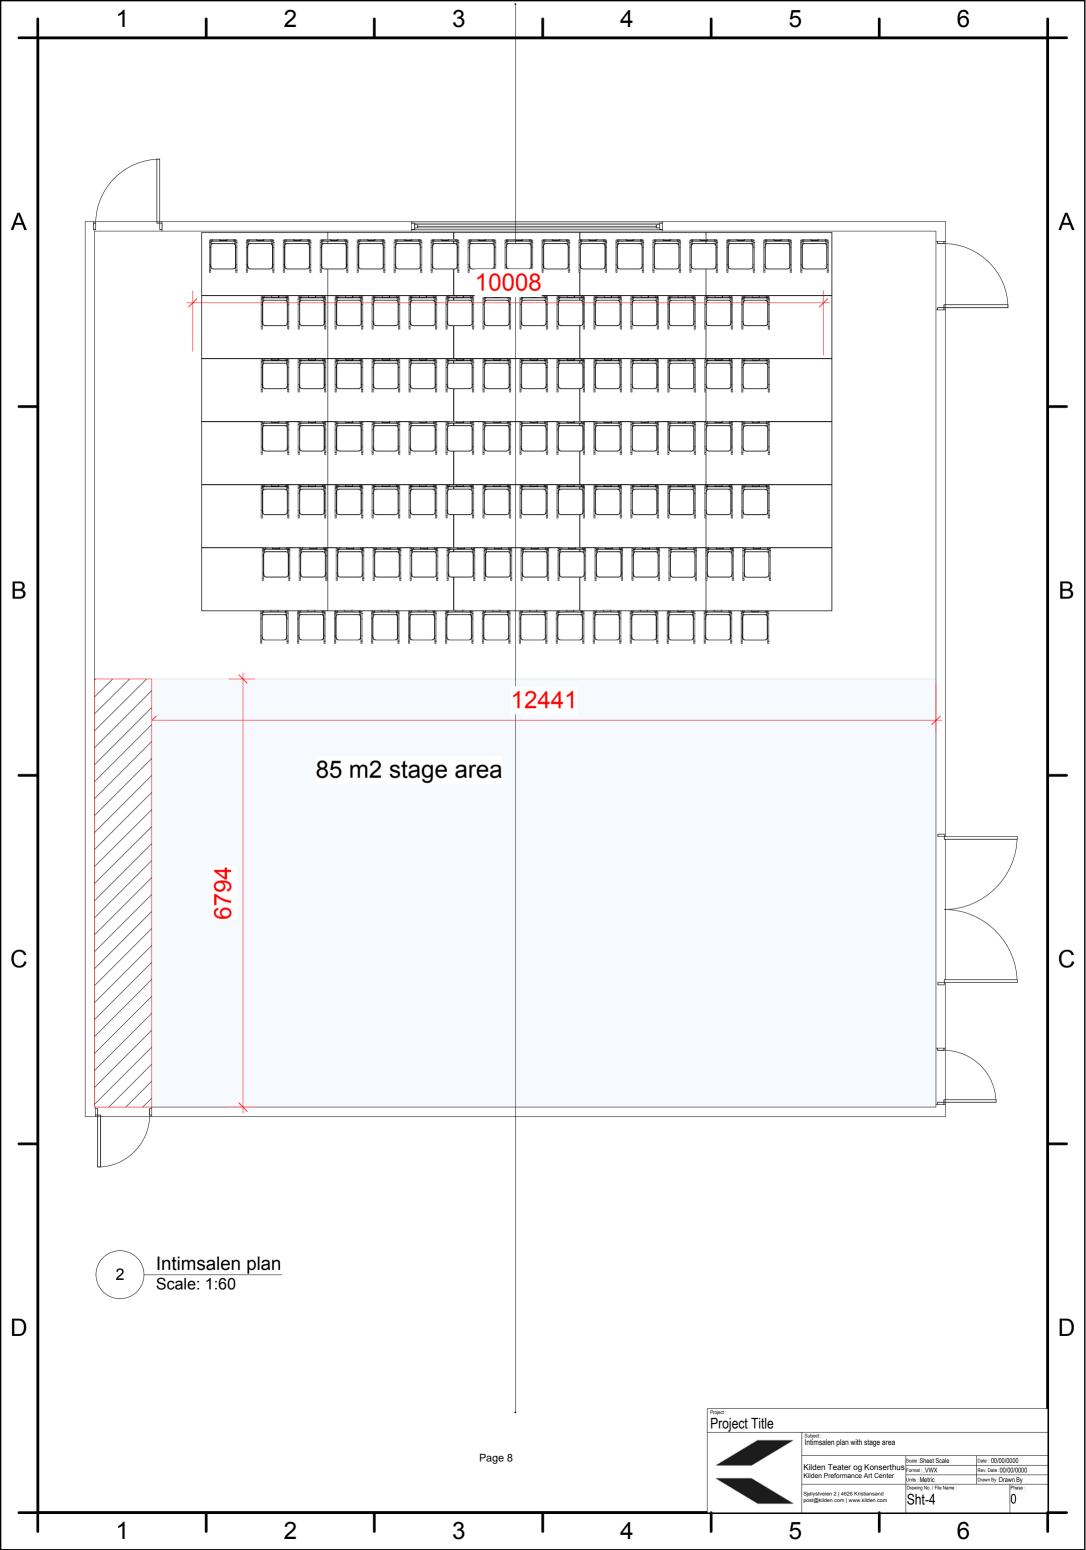

## Stage:

Width: 13.5 m (without legs)

Depth: 6.35 m (with standard full seating in)

Hight: 4.75m Floor: Black

Audience capacity of 100 with full seating in.

We only have black curtains for up stage wall.

Maximum of 63 performers allowed on standard stage.