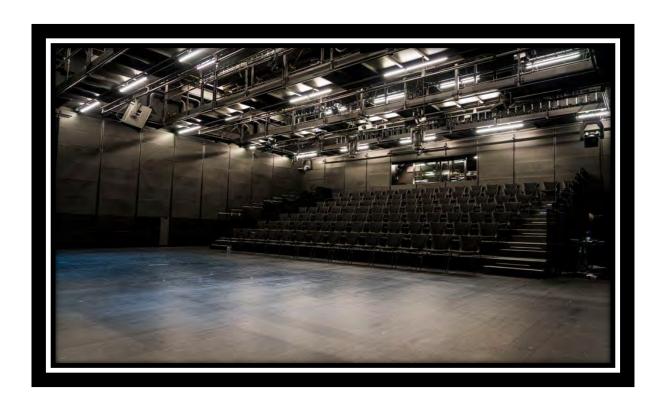

## **Auditorium:**

The venue is a flexible "Black box" with removeable seating and risers.

## Stage:

Width: 13.5 m (without legs)

Depth: 6.35 m (with standard full seating in)

Hight: 4.75m Floor: Black

Audience capacity of 100 with full seating in.

We only have black curtains for up stage wall.

Maximum of 63 performers allowed on standard stage.