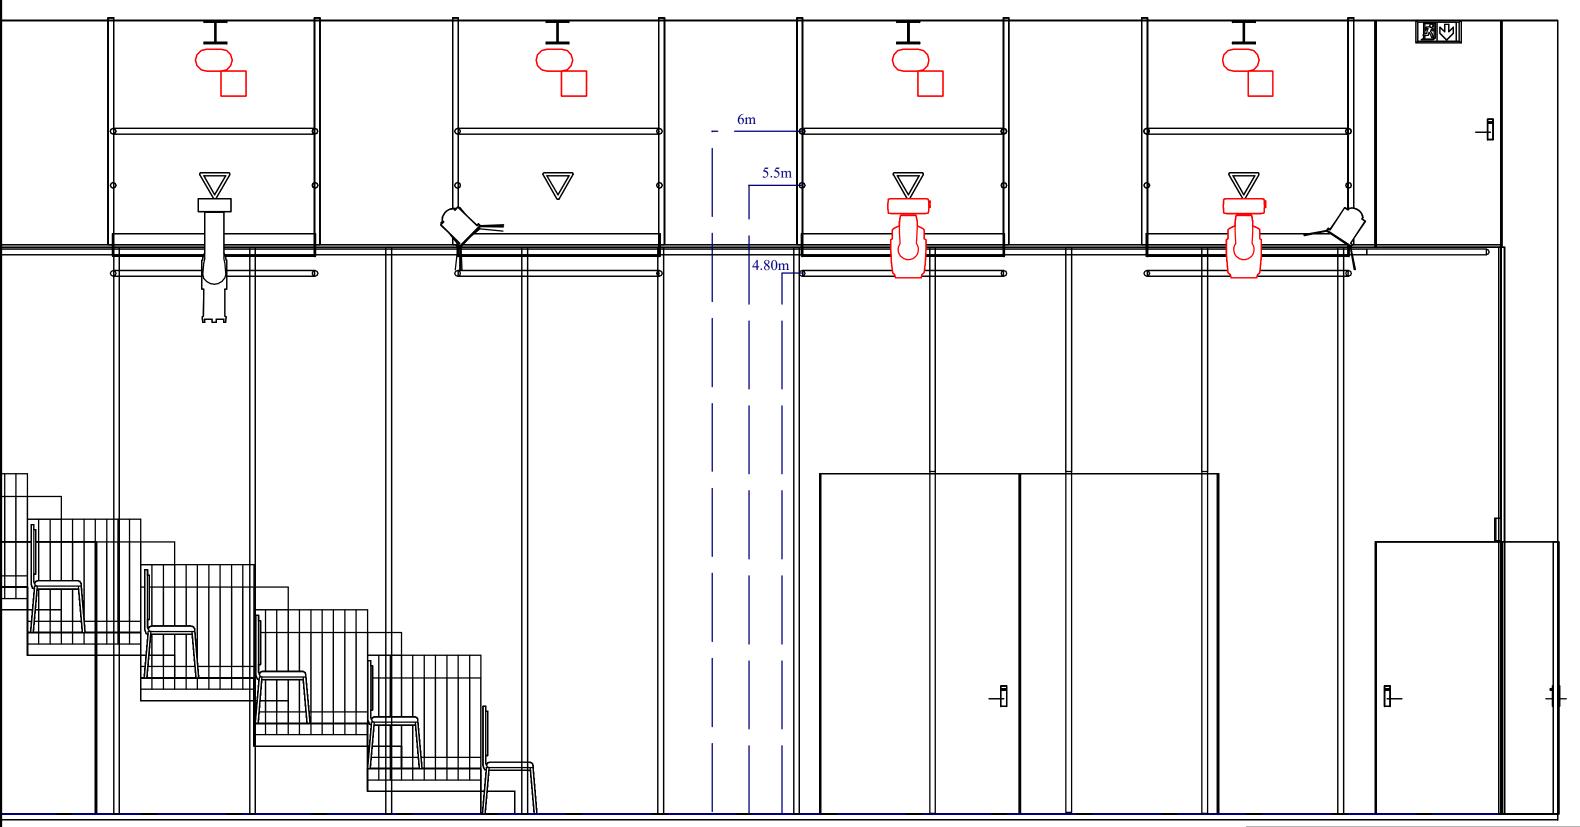

#### **Profiles:**

RobertJuliat613sx1200w28/54°zoom profile 11 pcs Robert Juliat 614sx 1200w 16/36° zoom profile 12 pcs Fresnel: Robert Juliat 310HF 1200W 12pcs Pars: Thomas Pars 64 10 pcs **Moving Heads:** ADB Warp - 800w 12/30° + Rainbow 8" (Fixed position) 4pcs Mac Era 150 8pcs Diadlo s 4pcs

## Flying system:

Automated 4 x 10 m truss with 2 x 1-ton motors. 150 kg \m or 625kg CPL. P.A on 1-ton motors.