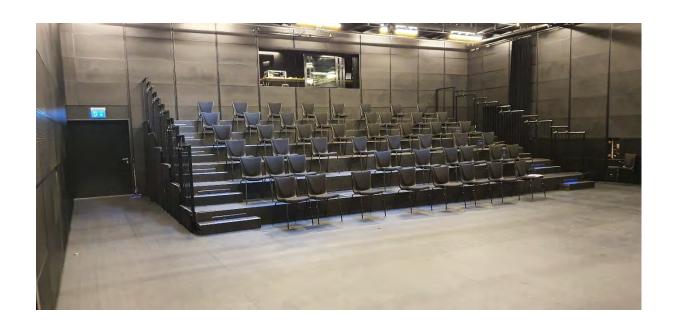

## **Auditorium:**

The venue is a flexible "Black box" with removeable seating and risers.

## Stage:

Width: 13.5 m (without legs)

Depth: 6.35 m (with standard full seating in)

Hight: 4.75m Floor: Black

Audience capacity of 100 with full seating in.

We only have black curtains for up stage wall.

Maximum of 63 performers allowed on standard stage.