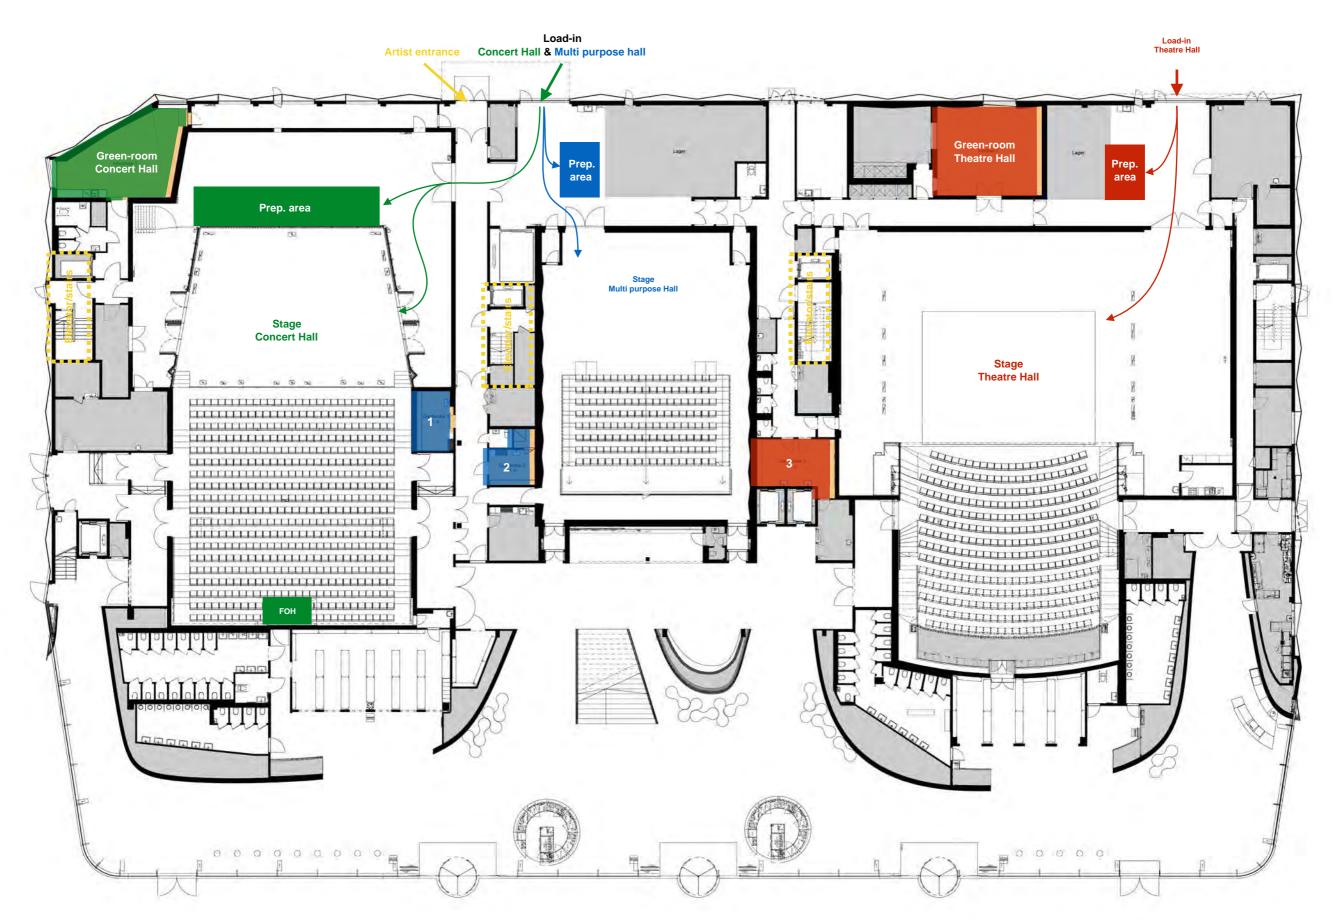

## Backstage area:

Size 52m sq. shared space.

Yes, there is a quick-change dressing room.

1 x Wheelchair accessible toilet on 3<sup>rd</sup> floor near stage Small

Green room available in the backstage dressing room

## Access:

Access to stage via loading dock door and take a lift to  $3^{rd}$  floor. Loading dock at ground level with no steps or ramps.

Lift Area: 8.4 m sq. (2.4m \ 3.5m) Max: Load 5000kg 66 people

Loading dock gate ground floor  $$W.\,3.5\ m$$  H.  $3.7\ m$ 

Lift Door W. 2.0 m H. 3.0 m

Stage door 3 rd floor W. 2.6 m H. 2.9 m

Stage Fire door: W. 3.3 m H. 2.85 m

Lift to stage door on the 3rd floor.