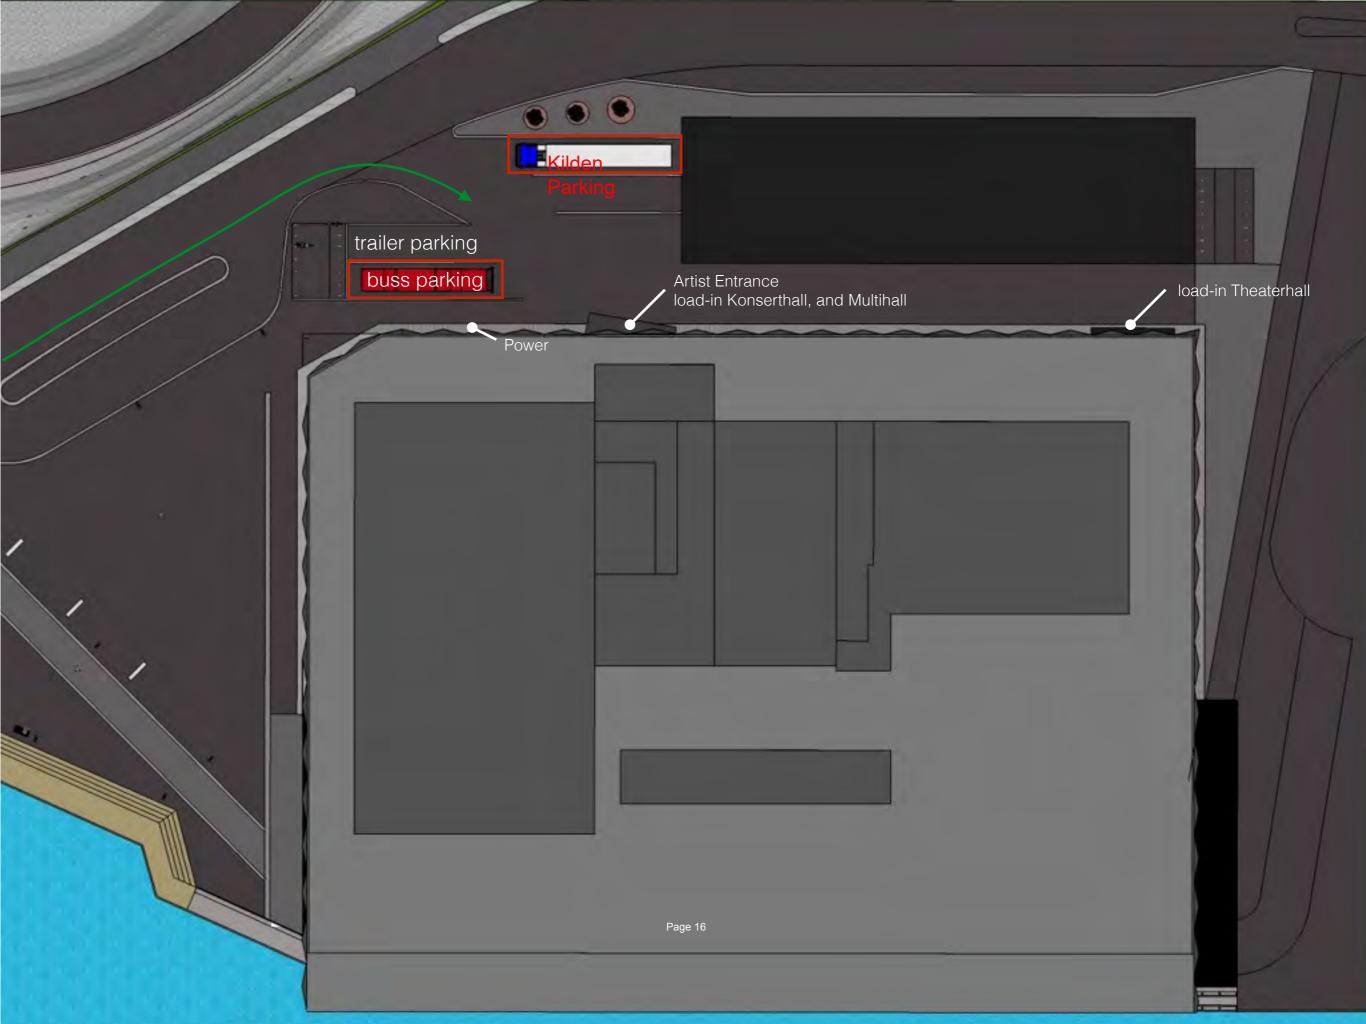

## Access:

Access to stage via loading dock door and take a lift to  $3^{rd}$  floor. Loading dock at ground level with no steps or ramps.

Lift Area: 8.4 m sq. (2.4m \ 3.5m) Max: Load 5000kg 66 people

Loading dock gate ground floor  $$W.\,3.5\ m$$  H.  $3.7\ m$ 

Lift Door W. 2.0 m H. 3.0 m

Stage door 3 rd floor W. 2.6 m H. 2.9 m

Stage Fire door: W. 3.3 m H. 2.85 m

Lift to stage door on the 3rd floor.